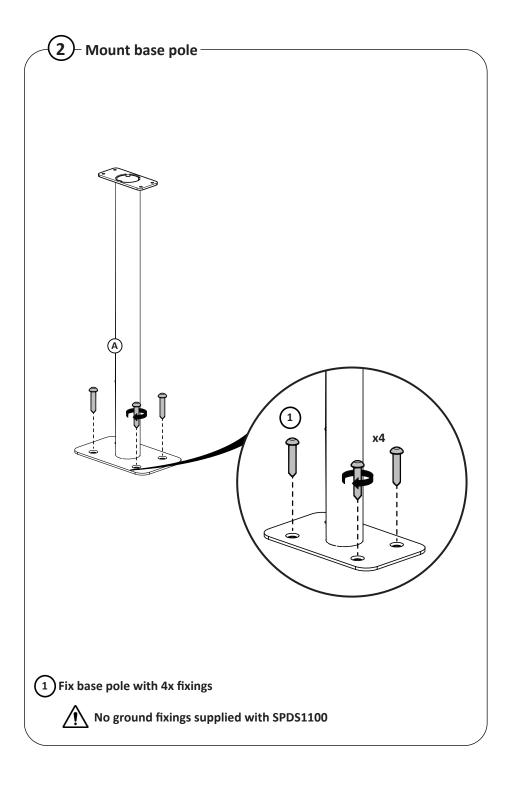

## MAINTENANCE

It is the responsibility of the customer to periodically check the installation and ensure it is clean and all fixings are tightened correctly.

- 1 Place base pole on level concrete floor
- (2) Use the large flange of the pole to mark up the drilling locations