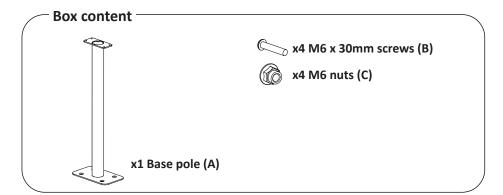

## MAINTENANCE

It is the responsibility of the customer to periodically check the installation and ensure it is clean and all fixings are tightened correctly.

- 1 Place base pole on level concrete floor
- (2) Use the large flange of the pole to mark up the drilling locations