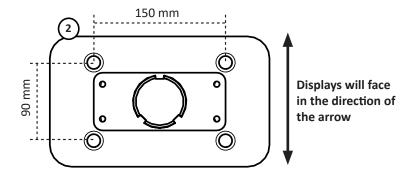

## MAINTENANCE

It is the responsibility of the customer to periodically check the installation and ensure it is clean and all fixings are tightened correctly.

- 1 Place base pole on level concrete floor
- (2) Use the large flange of the pole to mark up the drilling locations