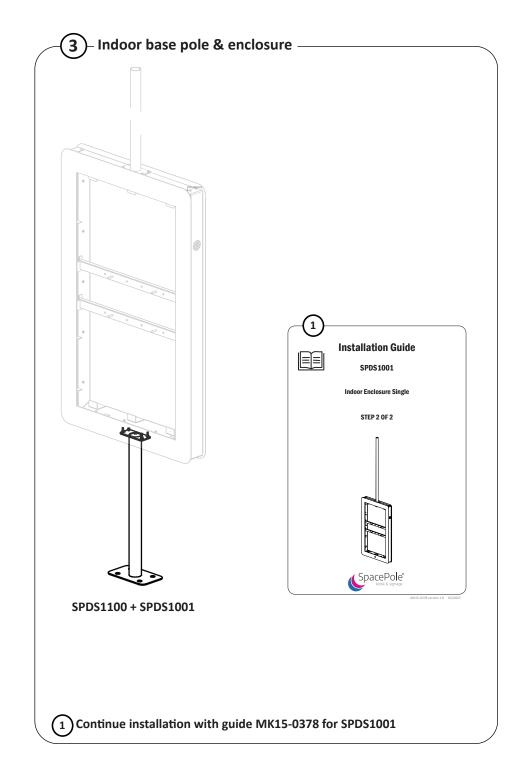

fixing suppliers recommendations for installation.
- This product is intended for indoor use only.
- If these installation instructions are not followed precisely, it can lead to product failure and potential personal injury.
- Ergonomic Solutions cannot be held responsible for any failure or injury, if the installation instructions are not followed correctly.
- Ergonomic Solutions cannot be held responsible for any failure or injury, if any modifications have been made to the product by the customer.

## MAINTENANCE

It is the responsibility of the customer to periodically check the installation and ensure it is clean and all fixings are tightened correctly.











- 1 Place base pole on level concrete floor
- (2) Use the large flange of the pole to mark up the drilling locations







## **SPDS1100**





ergonomic.solutions/about/contact-us





spacepole.com/about/contact-us