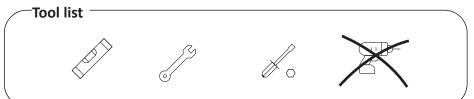

## MAINTENANCE

It is the responsibility of the customer to periodically check the installation and ensure it is clean and all fixings are tightened correctly.

- 1 Place base pole on level concrete floor
- (2) Use the large flange of the pole to mark up the drilling locations